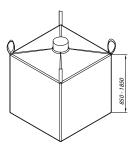

EASYFILL™ is suitable for various industrial applications which require simple and inexpensive dust disposal.

EASYFILL™, which can be used for different sizes of bulk bags, easily folds up for transport.