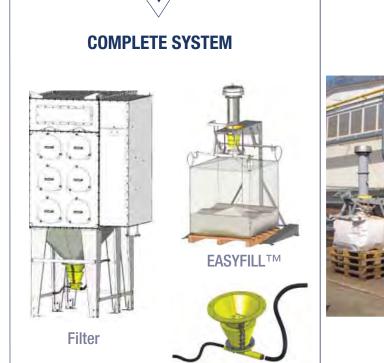

# EASYFILL TM Collection System for Dust from RECOFIL<sup>TM</sup> Recovery System

EASYFILL™ is a special FIBC Filling System which receives pneumatically conveyed dust simultaneously from up to 4 filters through the RECOFIL™ recovery system.

### **VERSATILE**

EASYFILL™ is designed for receiving dust from up to 4 filter units equipped with RECOFIL™ recovery system. Costs for dust collection and disposal are reduced to the minimum.