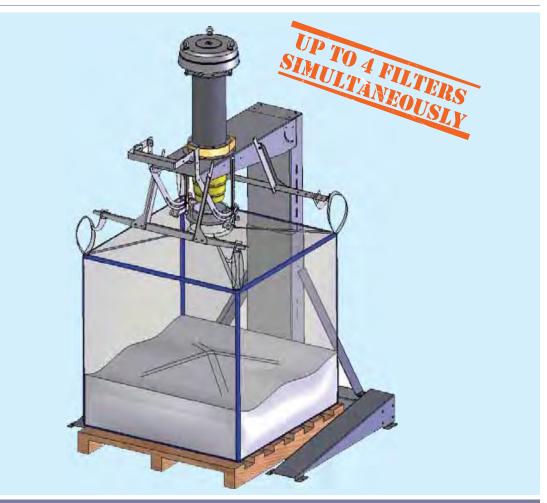

# EASYFILL TM Collection System for Dust from RECOFIL<sup>TM</sup> Recovery System

EASYFILL™ is a special FIBC Filling System which receives pneumatically conveyed dust simultaneously from up to 4 filters through the RECOFIL™ recovery system.

### **PRACTICAL**

EASYFILL™ is equipped with a semi-automatic mechanical system enabling quick bulk bag replacement.

### **ECO-FRIENDLY**

EASYFILL™ provides a standard air jet-cleaned cartridge filter which avoids the emission of dust pollutants into the atmosphere protecting the operator and the environment.

### **VERSATILE**

EASYFILL™ is designed for receiving dust from up to 4 filter units equipped with RECOFIL™ recovery system. Costs for dust collection and disposal are reduced to the minimum.