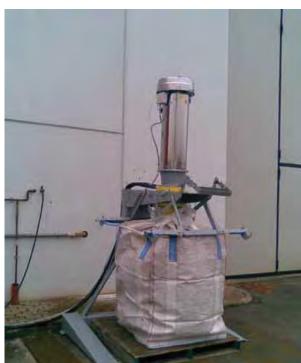

# EASYFILL TM Collection System for Dust from RECOFIL<sup>TM</sup> Recovery System

EASYFILL™ is a special FIBC Filling System which receives pneumatically conveyed dust simultaneously from up to 4 filters through the RECOFIL™ recovery system.

EASYFILL™ is suitable for various industrial applications which require simple and inexpensive dust disposal.

EASYFILL™, which can be used for different sizes of bulk bags, easily folds up for transport.