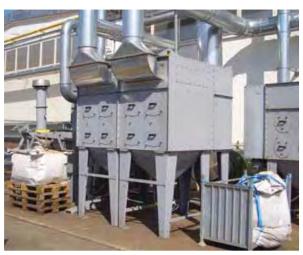

# EASYFILL TM Collection System for Dust from RECOFIL<sup>TM</sup> Recovery System

EASYFILL™ is a special FIBC Filling System which receives pneumatically conveyed dust simultaneously from up to 4 filters through the RECOFIL™ recovery system.

### **VERSATILE**

EASYFILL™ is designed for receiving dust from up to 4 filter units equipped with RECOFIL™ recovery system. Costs for dust collection and disposal are reduced to the minimum.