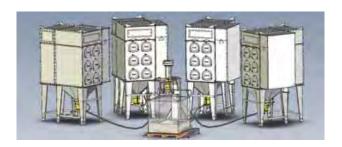

# EASYFILL TM Collection System for Dust from RECOFIL<sup>TM</sup> Recovery System

EASYFILL™ is a special FIBC Filling System which receives pneumatically conveyed dust simultaneously from up to 4 filters through the RECOFIL™ recovery system.

### **VERSATILE**

EASYFILL™ is designed for receiving dust from up to 4 filter units equipped with RECOFIL™ recovery system. Costs for dust collection and disposal are reduced to the minimum.