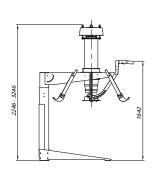

### **MODULAR**

Lightweight and compact
EASYFILL™ can be easily stored
and transported in a small
van. The unit is modular and
preassembled requiring less than
one hour for commissioning.

**Total weight:** 140 kg only **Total packing dimensions:** 1,550 x 1,200 x 1,410 mm