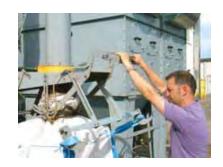

### **PRACTICAL**

EASYFILL™ is equipped with a semi-automatic mechanical system enabling quick bulk bag replacement.