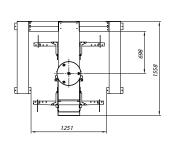

### **MODULAR**

Lightweight and compact
EASYFILL™ can be easily stored
and transported in a small
van. The unit is modular and
preassembled requiring less than
one hour for commissioning.

**Total weight:** 140 kg only **Total packing dimensions:** 1,550 x 1,200 x 1,410 mm