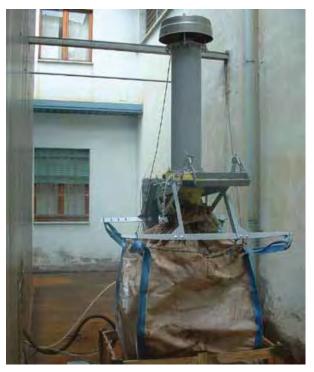

# EASYFILL TM Collection System for Dust from RECOFIL<sup>TM</sup> Recovery System

EASYFILL™ is a special FIBC Filling System which receives pneumatically conveyed dust simultaneously from up to 4 filters through the RECOFIL™ recovery system.

EASYFILL™ is suitable for various industrial applications which require simple and inexpensive dust disposal.

EASYFILL™, which can be used for different sizes of bulk bags, easily folds up for transport.