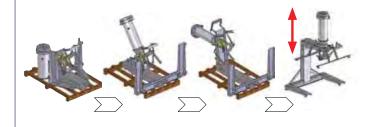

### **PRACTICAL**

EASYFILL™ is equipped with a semi-automatic mechanical system enabling quick bulk bag replacement.

### **MODULAR**

Lightweight and compact
EASYFILL™ can be easily stored
and transported in a small
van. The unit is modular and
preassembled requiring less than
one hour for commissioning.

**Total weight:** 140 kg only **Total packing dimensions:** 1,550 x 1,200 x 1,410 mm