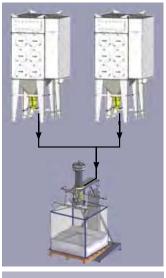

# EASYFILL TM Collection System for Dust from RECOFIL<sup>TM</sup> Recovery System

EASYFILL™ is a special FIBC Filling System which receives pneumatically conveyed dust simultaneously from up to 4 filters through the RECOFIL™ recovery system.

### **VERSATILE**

EASYFILL™ is designed for receiving dust from up to 4 filter units equipped with RECOFIL™ recovery system. Costs for dust collection and disposal are reduced to the minimum.